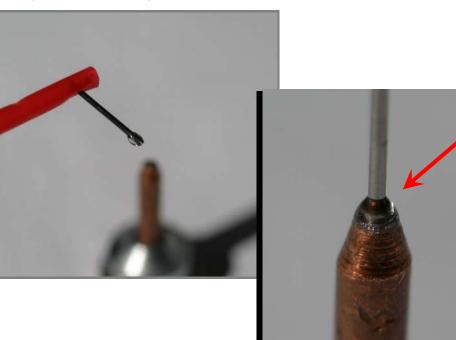

### How much epoxy should I use?

Only use epoxy

Aim for an even seal without a lot of excess epoxy

### Inspect your sample pins

#### Watch-out for excess glue or grease spilled on pins