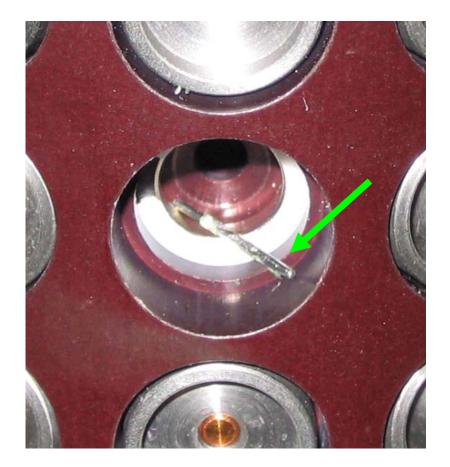

### **Broken or Lost Micro-tubes**

Broken micro-tubes are usually a result of mishandling sample pins in preparation for reuse. In particular pins should not be piled together in container when washing and drying them.

### Broken or Lost Micro-tubes

### **Avoid Lost Micro-tubes**