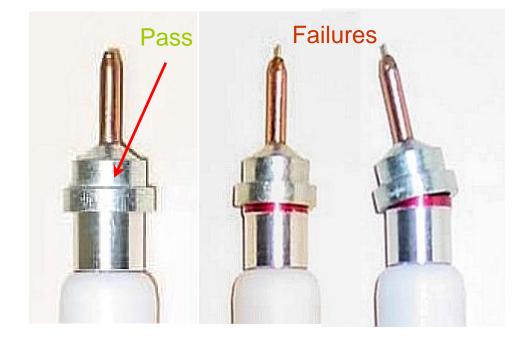

for Failures:

### **No Failures**

### Glue Test 2

After shaking pins in a tub of water to simulate washing:

### Glue 5-min Epoxy 24-hour Epoxy Super Glue Gel Duco Cement Super Glue

#### Failures 0/19 0/19 1/19 5/19 (~26%) 7/19 (~37%)

### **Failures for Super Glue**

### **Only Use Epoxy!** a back pane NET WT. 29 **Super Glue** Super Glue Gel **Duco Cement** EPOXI-PATCH EPOYL DA ide to Concrete Stone, Wood, Glass, Metal, etc. Fills gaps. Contains NO SOLVENTS. 24-hour Epoxy **5-minute Epoxy**

### How much epoxy should I use?

Only use epoxy



Aim for an even seal without a lot of excess epoxy

### Inspect your sample pins

#### Watch-out for excess glue or grease spilled on pins



# Do not use pins with the wrong form-factor



#### Look for corrosion

### Test your sample pins





## Where do I get sample pins?

#### Buy compatible sample pins and mounts online:

- 1. www.hamptonresearch.com
- 2. www.mitegen.com
- 3. www.crystalpositioningsystems.com