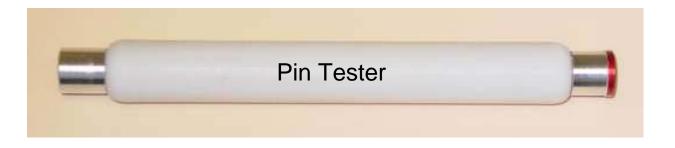

ck for Failures:

### **No Failures**

### Glue Test 2

After shaking pins in a tub of water to simulate washing:

### Glue 5-min Epoxy 24-hour Epoxy Super Glue Gel Duco Cement Super Glue

#### Failures 0/19 0/19 1/19 5/19 (~26%) 7/19 (~37%)

### **Failures for Super Glue**

### **Only Use Epoxy!** a back pane NET WT. 29 **Super Glue** Super Glue Gel **Duco Cement** EPOXI-PATCH EPOYL DA ide to Concrete Stone, Wood, Glass, Metal, etc. Fills gaps. Contains NO SOLVENTS. 24-hour Epoxy **5-minute Epoxy**

### How much epoxy should I use?

Only use epoxy



Aim for an even seal without a lot of excess epoxy

### Inspect your sample pins

#### Watch-out for excess glue or grease spilled on pins



# Do not use pins with the wrong form-factor



#### Look for corrosion

### Test your sample pins





## Where do I get sample pins?

#### Buy compatible sample pins and mounts online:

- 1. www.hamptonresearch.com
- 2. www.mitegen.com
- 3. www.crystalpositioningsystems.com