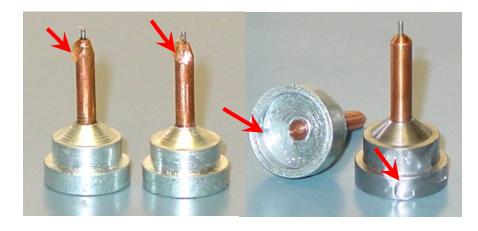

### Inspect your sample pins

#### Watch-out for excess glue or grease spilled on pins

#### Look for corrosion