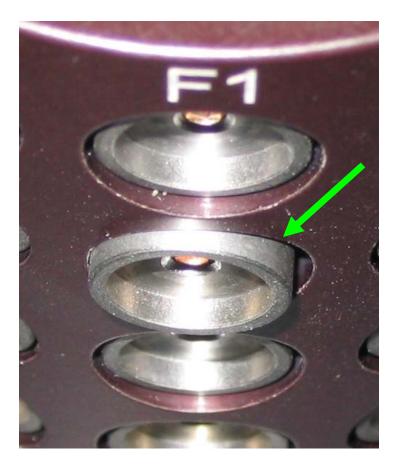

### **Broken or Lost Micro-tubes**

Broken micro-tubes are usually a result of mishandling sample pins in preparation for reuse. In particular pins should not be piled together in container when washing and drying them.

### Broken or Lost Micro-tubes

### **Avoid Lost Micro-tubes**