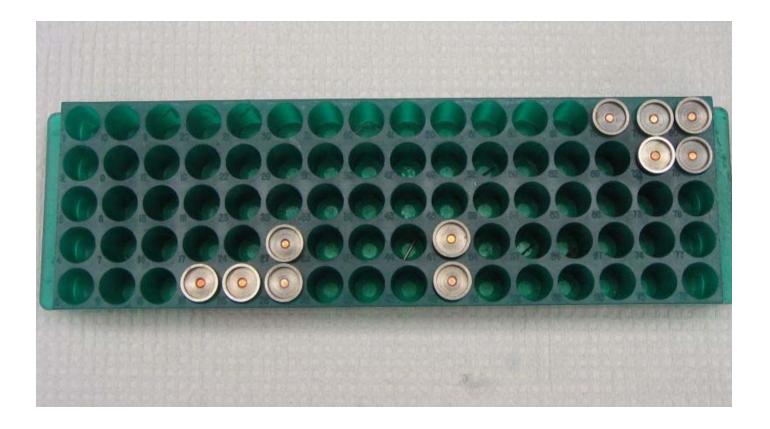

To wash pins, place them individually on magnetic tray. Hang the tray upside down to dry the pins.

### Store Pins in a Safe Place