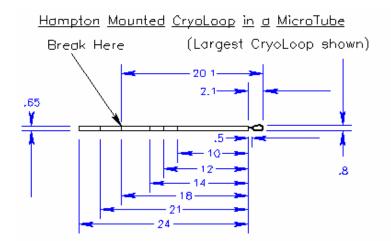

### **Preparing Your Sample Pin**



### Which sample pins are compatible?



### What length pin should I use?



Hampton CrystalCap Magnetic





#### Hampton 18mm CrystalCap Copper Magnetic



### **Broken or Lost Micro-tubes**

Broken micro-tubes are usually a result of mishandling sample pins in preparation for reuse. In particular pins should not be piled together in container when washing and drying them.

To wash pins, place them individually on magnetic tray. Hang the tray upside down to dry the pins.

### Store Pins in a Safe Place



### Broken or Lost Micro-tubes





### **Avoid Lost Micro-tubes**



### Which Glue is Best?



Super Glue



Super Glue Gel



**Duco Cement** 



5-minute Epoxy



#### 24-hour Epoxy

### Glue Test 1

19 pins with glued micro-tubes were loaded into a cassette

6 cycles of the following steps were performed:

- Mount/dismount under liquid nitrogen using SAM