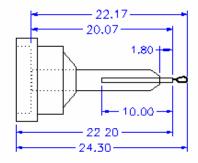

### **Preparing Your Sample Pin**



### Which sample pins are compatible?



### What length pin should I use?



Hampton CrystalCap Magnetic





#### Hampton 18mm CrystalCap Copper Magnetic



### **Broken or Lost Micro-tubes**

Broken micro-tubes are usually a result of mishandling sample pins in preparation for reuse. In particular pins should not be piled together in container when washing and drying them.

To wash pins, place them individually on magnetic tray. Hang the tray upside down to dry the pins.

### Store Pins in a Safe Place



### Broken or Lost Micro-tubes





### **Avoid Lost Micro-tubes**



### Which Glue is Best?



Super Glue



Super Glue Gel



**Duco Cement** 



5-minute Epoxy



#### 24-hour Epoxy

### Glue Test 1

19 pins with glued micro-tubes were loaded into a cassette

6 cycles of the following steps were performed:

- Mount/dismount under liquid nitrogen using SAM
- Remove cassette / warm to room temperature
- Repeat

Remove Pins / Check for Fa