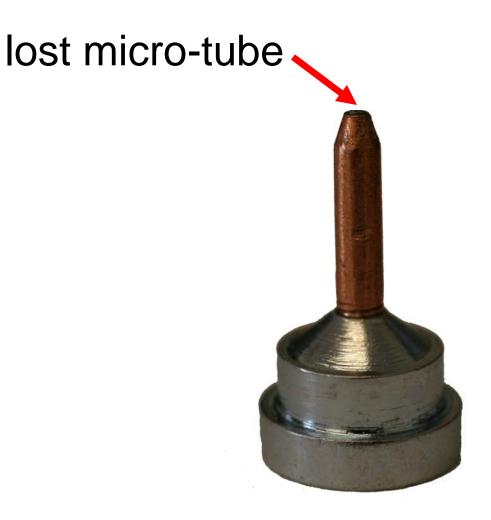

### **Broken or Lost Micro-tubes**

Broken micro-tubes are usually a result of mishandling sample pins in preparation for reuse. In particular pins should not be piled together in container when washing and drying them.

### Broken or Lost Micro-tubes

### **Avoid Lost Micro-tubes**