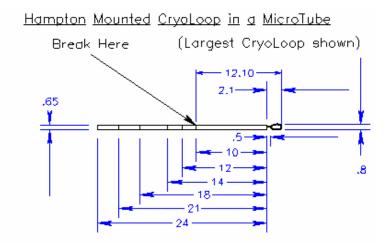

### **Preparing Your Sample Pin**



### Which sample pins are compatible?



### What length pin should I use?



Hampton CrystalCap Magnetic





#### Hampton 18mm CrystalCap Copper Magnetic



### **Broken or Lost Micro-tubes**

Broken micro-tubes are usually a result of mishandling sample pins in preparation for reuse. In particular pins should not be piled together in container when washing and drying them.

To wash pins, place them individually on magnetic tray. Hang the tray upside down to dry the pins.

### Store Pins in a Safe Place



### Broken or Lost Micro-tubes





### **Avoid Lost Micro-tubes**



### Which Glue is Best?



Super Glue



Super Glue Gel



**Duco Cement** 



5-minute Epoxy



#### 24-hour Epoxy

### Glue Test 1

19 pins with glued micro-tubes were loaded into a cassette

6 cycles of the following steps were performed:

- Mount/dismount under liquid nitrogen using SAM
- Remove cassette / warm to room