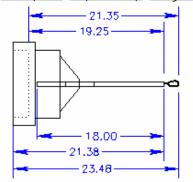

### **Preparing Your Sample Pin**



### Which sample pins are compatible?



### What length pin should I use?



Hampton CrystalCap Magnetic





#### Hampton 18mm CrystalCap Copper Magnetic



### **Broken or Lost Micro-tubes**

Broken micro-tubes are usually a result of mishandling sample pins in preparation for reuse. In particular pins should not be piled together in container when washing and drying them.

To wash pins, place them individually on magnetic tray. Hang the tray upside down to dry the pins.

### Store Pins in a Safe Place



### Broken or Lost Micro-tubes





### **Avoid Lost Micro-tubes**



### Which Glue is Best?



Super Glue



Super Glue Gel



**Duco Cement** 



5-minute Epoxy



#### 24-hour Epoxy

### Glue Test 1

19 pins with glued micro-tubes were loaded into a cassette

6 cycles of the following steps were performed:

- Mount/dismount under liquid nitrogen using SAM
- Remove cassette / warm to roo