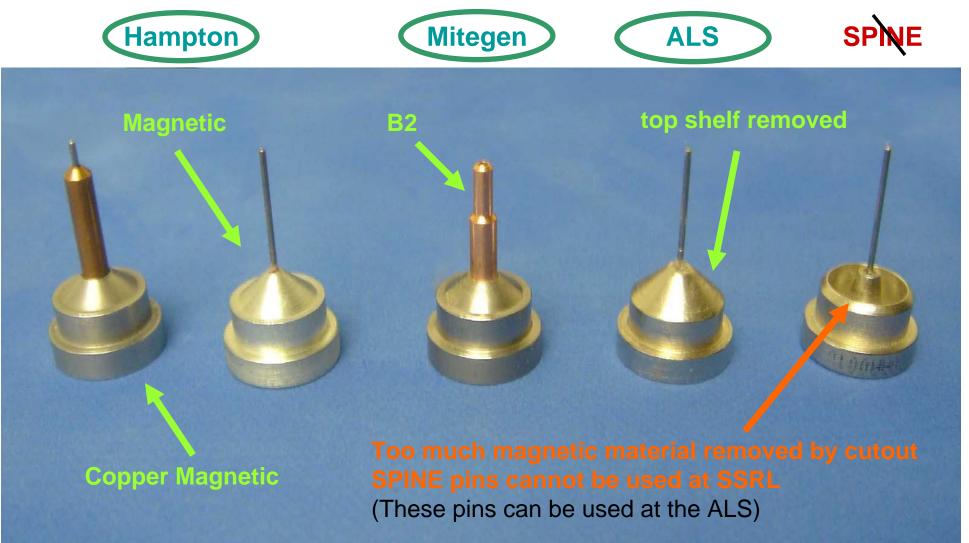

### Which sample pins are compatible?

# Do not use pins with the wrong form-factor